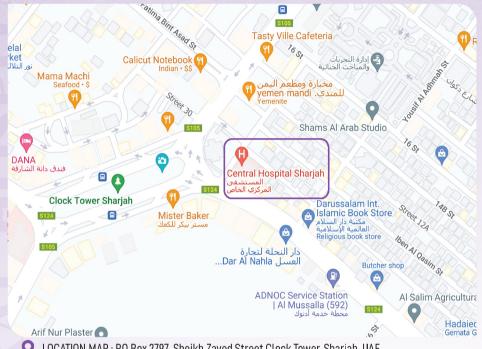

LOCATION MAP: P.O.Box 2797, Sheikh Zayed Street, Clock Tower, Sharjah, UAE

## VALET PARKING AVAILABLE

For more information write to us on

marketing@centralhospitalsharjah.com | customercare@centralhospitalsharjah.com

For Appointments Call or Whatsapp



+971 6 5639900 | +971 50 2509831 🕓



www.centralhospitalsharjah.com













حيث تأتى العناية بالجودة أولاً WHERE QUALITY CARE COMES FIRST

صحتك هي أولويتنا YOUR HEALTH IS OUR PRIORITY



+971 6 563 9900



+971 50 250 9831



المستشفى المركزي بالشارقة هو مستشفى متكامل ومتعدد التخصصات معتمد من اللجنة الدولية المشتركة مع مرافق العيادات الخارجية والمرضى الداخليين الذين يقدمون خدمات بأسعار معقولة. تم تأسيسها في عام ١٩٨٧ كمستوصف تم توسيعه في عام ٢٠٠٢ إلى مستشفى متعدد التخصصات يقدم مجموعة واسعة من التخصصات الطبية والجراحية بما في ذلك